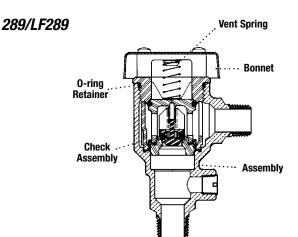

## 289

| E S | 0887177 | RK 289 T | 3/8" - 1/2" | 55.25  |
|-----|---------|----------|-------------|--------|
| 9E  | 0887179 | RK 289 T | 3/4" – 1"   | 113.00 |

Kit consists of: check assembly, vent spring, retainer and bonnet O-ring.

| 9 i# | 0887178 | RK 289 B | 3/8" – 1/2" | 17.75 |
|------|---------|----------|-------------|-------|
| 46   | 0887196 | RK 289 B | 3/4" – 1"   | 37.75 |

Kit consists of: bonnet, bonnet 0-ring and vent spring.