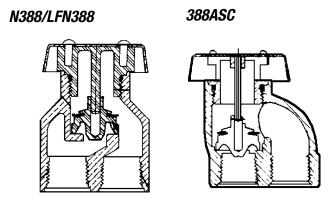

## Repair Kits

When ordering specify Ordering Code, Kit No., and Valve Size.

|               | ORDERING<br>CODE | KIT NO.                            | SIZE                          | LIST PRICE |
|---------------|------------------|------------------------------------|-------------------------------|------------|
|               | 188A/288         | A/388ASC                           |                               |            |
| LEAD FREE"    | 0887170          | RK 188A/288A/388 T                 | 1/4" - 3/8"                   | \$15.25    |
|               | 0887171          | RK 188A/288A/388 T                 | 1/2"                          | 24.50      |
|               | 0887172          | RK 188A/288A/388 T                 | 3/4" - 1"                     | 24.50      |
|               | 0887173          | RK 188A/288A/388 T                 | 1 1/4"                        | 35.25      |
|               | 0887174          | RK 188A/288A/388 T                 | 1 1/2"                        | 88.00      |
|               | 0887175          | RK 188A/288A/388 T                 | 2"                            | 132.50     |
|               | 0887176          | RK 188A/288A/388 T                 | 2 1/2" – 3"                   | 227.00     |
|               | for 288A's       | with bell shaped hoo               | d                             |            |
| LEAD<br>FREE' | 0887164          | RK 288AZ1 T                        | 1/4" - 3/8"                   | 32.25      |
|               | 0887165          | RK 288AZ1 T                        | 1/2"                          | 41.50      |
|               | 0887166          | RK 288AZ1 T                        | 3/4"                          | 43.25      |
|               | Kit consists of: | disc assembly (includes disc and o | lisc float) and bonnet O-ring | g.         |