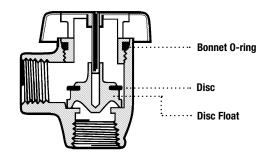

## Repair Kits

When ordering specify Ordering Code, Kit No., and Valve Size.

|               | ORDERING<br>CODE | KIT NO.                            | SIZE                          | LIST PRICE |
|---------------|------------------|------------------------------------|-------------------------------|------------|
|               | 188A/288         | A/388ASC                           |                               |            |
| LEAD FREE"    | 0887170          | RK 188A/288A/388 T                 | 1/4" - 3/8"                   | \$15.25    |
|               | 0887171          | RK 188A/288A/388 T                 | 1/2"                          | 24.50      |
|               | 0887172          | RK 188A/288A/388 T                 | 3/4" - 1"                     | 24.50      |
|               | 0887173          | RK 188A/288A/388 T                 | 1 1/4"                        | 35.25      |
|               | 0887174          | RK 188A/288A/388 T                 | 1 1/2"                        | 88.00      |
|               | 0887175          | RK 188A/288A/388 T                 | 2"                            | 132.50     |
|               | 0887176          | RK 188A/288A/388 T                 | 2 1/2" – 3"                   | 227.00     |
|               | for 288A's       | with bell shaped hoo               | d                             |            |
| LEAD<br>FREE' | 0887164          | RK 288AZ1 T                        | 1/4" - 3/8"                   | 32.25      |
|               | 0887165          | RK 288AZ1 T                        | 1/2"                          | 41.50      |
|               | 0887166          | RK 288AZ1 T                        | 3/4"                          | 43.25      |
|               | Kit consists of: | disc assembly (includes disc and o | lisc float) and bonnet O-ring | g.         |

## 188A/288A/LF288A

<sup>\*</sup>The wetted surface of this product contacted by consumable water contains less than 0.25% of lead by weight.