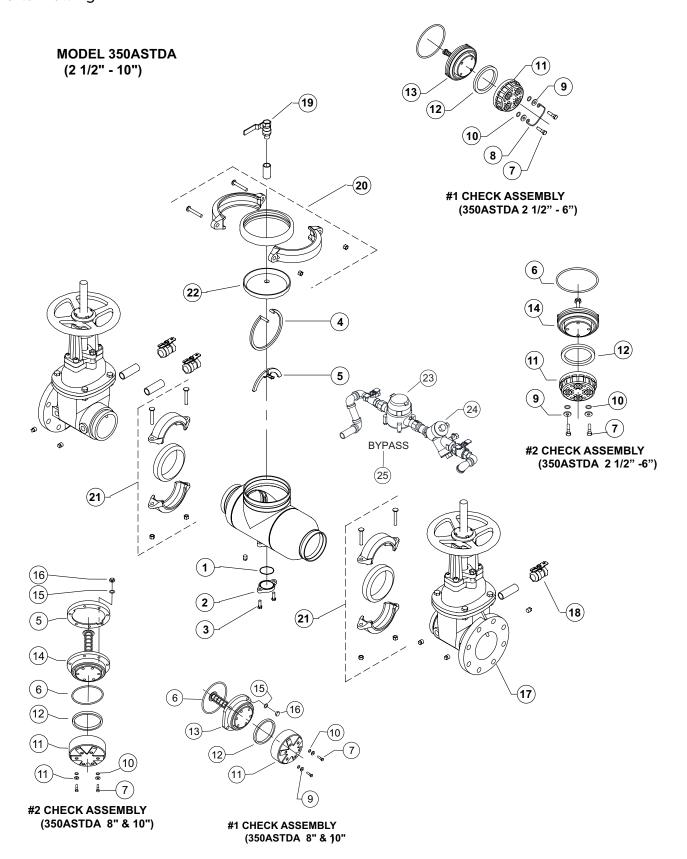

## **MODEL 350ASTDA**

## Stainless Steel Double Check Detector Assembly – Backflow Preventers 2-1/2" to 10"

| Repair Kit Components |                                       | 2-1/2"            |         | 2         | -1/2" - 4     | ļ‴                   |                      | 2-1/2"<br>- 6"       | 3" and<br>4"    |         |           | 6             | ;"              |                      |                      | 8"            |         | 8″ an     | d 10"           |                    | 10"            |
|-----------------------|---------------------------------------|-------------------|---------|-----------|---------------|----------------------|----------------------|----------------------|-----------------|---------|-----------|---------------|-----------------|----------------------|----------------------|---------------|---------|-----------|-----------------|--------------------|----------------|
|                       | Size Range                            | RK212-350ASTDACK2 | RK4-350 | RK4-350DA | RK4-350ASTCK1 | RK4-350AST-SEAT2ASSY | BRK4-SSLBF-SEAT2RTNR | RK4-350AST-COVRPLATE | RK4-350ASTDACK2 | RK6-350 | RK6-350DA | RK6-350ASTCK1 | RK6-350ASTDACK2 | BRK6-SSLBF-SEATIRTNR | BRK6-SSLBF-SEAT2RTNR | RK8-350ASTCK1 | RK8-350 | RK8-350DA | RK8-350ASTDACK2 | RK8-350-COVERPLATE | RK10-350ASTCK1 |
|                       | 2-1/2"                                | •                 | •       | •         | •             | •                    | •                    | •                    |                 |         |           |               |                 |                      |                      |               |         |           |                 |                    |                |
|                       | 3"                                    |                   | •       | •         | •             | •                    | •                    | •                    | •               |         |           |               |                 |                      |                      |               |         |           |                 |                    |                |
|                       | 4"                                    |                   | •       | •         | •             | •                    | •                    | •                    | •               |         |           |               |                 |                      |                      |               |         |           |                 |                    |                |
|                       | 6"                                    |                   |         |           |               |                      |                      | •                    |                 | •       | •         | •             | •               | •                    | •                    |               |         |           |                 |                    |                |
|                       | 8"                                    |                   |         |           |               |                      |                      |                      |                 |         |           |               |                 |                      |                      | •             | •       | •         | •               | •                  |                |
|                       | 10"                                   |                   |         |           |               |                      |                      |                      |                 |         |           |               |                 |                      |                      |               | •       | •         | •               | •                  | •              |
| Item#                 | · · · · · · · · · · · · · · · · · · · |                   |         |           |               |                      |                      |                      |                 |         |           |               |                 |                      |                      |               |         |           |                 |                    |                |
| 1                     | O-Ring, Cover Plate                   |                   |         |           |               |                      |                      | •                    |                 |         |           |               |                 |                      |                      |               |         |           |                 | •                  |                |
| 2                     | Cover Plate                           |                   |         |           |               |                      |                      | •                    |                 |         |           |               |                 |                      |                      |               |         |           |                 | •                  |                |
| 3                     | Bolt, Cover Plate                     |                   |         |           |               |                      |                      | •(x2)                |                 |         |           |               |                 |                      |                      |               |         |           |                 | •(x2)              |                |
| 4                     | Seat Retainer #1                      |                   |         |           | ●(x2)         |                      |                      |                      |                 |         |           | •             |                 | ●(x6)                |                      |               |         |           |                 |                    |                |
| 5                     | Seat Retainer #2                      |                   |         |           |               |                      | ●(x6)                |                      | •(x2)           |         |           |               | •               |                      | ●(x6)                |               |         |           |                 |                    |                |
| 6                     | O-Ring, Seat                          | •                 | ●(x2)   | ●(x2)     | •             |                      |                      |                      | •               | ●(x2)   | ●(x2)     | •             | •               |                      |                      | •             | ●(x2)   | ●(x2)     | •               |                    | •              |
| 7                     | Bolt, Poppet Retainer                 | ●(x4)             |         |           | ●(x4)         |                      |                      |                      | •(x4)           |         |           | ●(x4)         | ●(x4)           |                      |                      | ●(x6)         |         |           | •(x6)           |                    | ●(x6)          |
| 8                     | Handle, #1 Poppet Assembly            |                   |         |           | •             |                      |                      |                      |                 |         |           | •             |                 |                      |                      |               |         |           |                 |                    |                |
| 9                     | Washer                                | ●(x4)             |         |           | ●(x4)         |                      |                      |                      | ●(x4)           |         |           | •(x4)         | •(x4)           |                      |                      | •(x6)         |         |           | •(x6)           |                    | •(x6)          |
| 10                    | O-Ring, Retainer                      | ●(x4)             | ●(x8)   | •(x8)     | ●(x4)         |                      |                      |                      | ●(x4)           | ●(x8)   | ●(x8)     | •(x4)         | •(x4)           |                      |                      | •(x6)         | •(x12)  | ●(x12)    | •(x6)           |                    | •(x6)          |
| 11                    | Poppet Retainer                       | •                 |         |           | •             |                      |                      |                      | •               |         |           | •             | •               |                      |                      | •             |         |           | •               |                    | •              |
| 12                    | Seal Ring                             | •                 | •(x2)   | ●(x2)     | •             |                      |                      |                      | •               | ●(x2)   | ●(x2)     | •             | •               |                      |                      | •             | •(x2)   | ●(x2)     | •               |                    | •              |
| 13                    | Seat Assembly, #1 Poppet              |                   |         |           | •             |                      |                      |                      |                 |         |           | •             |                 |                      |                      | •             |         |           |                 |                    | •              |
| 14                    | Seat Assembly, #2 Poppet              | •                 |         |           |               | •                    |                      |                      | •               |         |           |               | •               |                      |                      |               |         |           | •               |                    |                |
| 15                    | Washer, Seat Retainer                 |                   |         |           |               |                      |                      |                      |                 |         |           |               |                 |                      |                      | ●(x4)         |         |           | ●(x7)           |                    | •(x4)          |
| 16                    | Nut, Seat Retainer                    |                   |         |           |               |                      |                      |                      |                 |         |           |               |                 |                      |                      | ●(x4)         |         |           | ●(x7)           |                    | •(x4)          |
|                       | Bypass Rubber Repair Kit              |                   |         | •         |               |                      |                      |                      |                 |         | •         |               |                 |                      |                      |               |         | •         |                 |                    |                |

| Whole Goods (Available for individual sale) |                                  |                                    |                      |            |                    |                    |                     |  |  |  |
|---------------------------------------------|----------------------------------|------------------------------------|----------------------|------------|--------------------|--------------------|---------------------|--|--|--|
| Item#                                       | Item Description                 | 2-1/2"                             | 3"                   | 4"         | 6"                 | 8"                 | 10"                 |  |  |  |
|                                             | Gate Valve, OS&Y (GxG)           | 212-480SYG                         | 3-480SYG             | 4-480SYG   | 6-480SYG           | 8-480SYG           | 10-480SYG           |  |  |  |
|                                             | Gate Valve, OS&Y (GxF)           | 212-480SYGXF                       | 3-480SYGXF           | 4-480SYGXF | 6-480SYGXF         | 8-480SYGXF         | 10-480SYGXF         |  |  |  |
| 17                                          | Gate Valve, Post Indicator (GxG) | 212-48PIVG                         | 3-48PIVG             | 4-48PIVG   | 6-48PIVG           | 8-48PIVG           | 10-48PIVG           |  |  |  |
| 17                                          | Gate Valve, Post Indicator (GxF) | 212-48GXF                          | 3-48GXF              | 4-48GXF    | 6-48GXF            | 8-48GXF            | 10-48GXF            |  |  |  |
|                                             | Butterfly Valve (GxG)            | 212-49G                            | 3-49G                | 4-49G      | 6-49G              | 8-49G              | 10-49G              |  |  |  |
|                                             | Butterfly Valve (GxF)            | 212-49GXF                          | 3-49GXF              | 4-49GXF    | 6-49GXF            | 8-49GXF            | 10-49GXF            |  |  |  |
| 18                                          | Ball Valve, FxF                  |                                    | 12-850XL             |            | 34-850XL           |                    |                     |  |  |  |
| 19                                          | Ball Valve, MxF                  |                                    | 12-850MXL            |            |                    | 34-850MXL          |                     |  |  |  |
| 20                                          | Cover Retainer Assembly          |                                    | 6-23                 |            | 8-23               | 12-                | 12-23               |  |  |  |
| 21                                          | Grooved Coupling                 | poved Coupling 212-23              |                      | 4-23       | 6-23               | 8-23               | 10-23               |  |  |  |
| 22                                          | Cover                            | 3509ST-3 3510ST-3                  |                      |            |                    |                    | 3511ST-3            |  |  |  |
| 23                                          | Water Meter                      | 557-54XL                           |                      |            |                    |                    |                     |  |  |  |
| 24                                          | Bypass Valve                     | 950XLD                             |                      |            |                    |                    |                     |  |  |  |
| 25                                          | Bypass Assembly                  |                                    | RK212-350ASTDA-BP-LM |            | RK6-350ASTDA-BP-LM | RK8-350ASTDA-BP-LM | RK10-350ASTDA-BP-LM |  |  |  |
|                                             | Bypass Rubber Repair Kit         | pass Rubber Repair Kit RK34-950XLR |                      |            |                    |                    |                     |  |  |  |

## **MODEL 350ASTDA**

**Stainless Steel Double Check Detector Assembly** – Backflow Preventers 2-1/2" to 10" *Parts Drawing* 