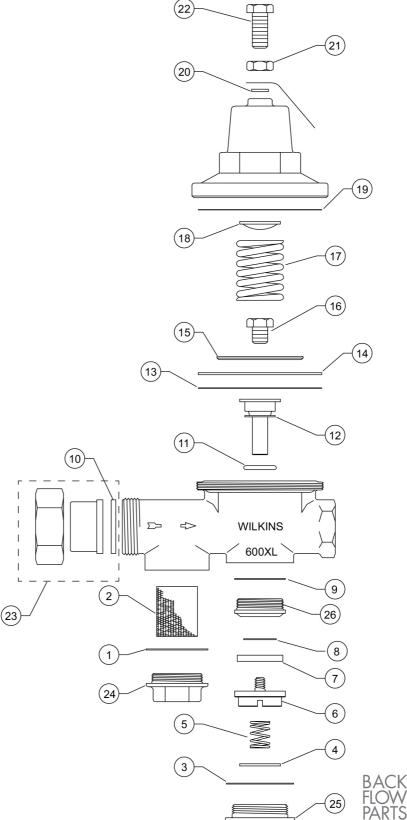

## MODEL 600XL Pressure Reducing Valves - 1/2" to 1"

| ZU | RN. |
|----|-----|
|    |     |

| Rep       | air Kit Components             |            |              | 1/2           | 2"               |                    |            |            | (            | Complete  <br>3/ | Repair Kit<br>4″ | ts                 |            |           |             | 1            | 11              |                   |           |
|-----------|--------------------------------|------------|--------------|---------------|------------------|--------------------|------------|------------|--------------|------------------|------------------|--------------------|------------|-----------|-------------|--------------|-----------------|-------------------|-----------|
| ltem<br># | Item Description               | RK12-600XL | RK12-600XLHR | RK12-600XLHLR | RK12-600XLHTSTSC | RK12-600XLHRHTSTSC | RK12-610XL | RK34-600XL | RK34-600XLHR | RK34-600XLHLR    | RK34-600XLHTSTSC | RK34-600XLHRHTSTSC | RK34-610XL | RK1-600XL | RK1-600XLHR | RK1-600XLHLR | RK1-600XLHTSTSC | RK1-600XLHRHTSTSC | RK1-610XL |
| 1         | Washer, Strainer Cap           | •          | •            | •             | •                | •                  | •          | •          | •            | •                | •                | •                  | •          | •         | •           | •            | •               | •                 | •         |
| 2         | Screen                         | •          | •            | •             | •                | •                  | •          | •          | •            | •                | •                | •                  | •          | •         | •           | •            | •               | •                 | •         |
| 3         | Washer, Cap                    | •          | •            | •             | •                | •                  | •          | •          | •            | •                | •                | •                  | •          | •         | •           | •            | •               | •                 | •         |
| 4         | Washer, LP Spring              |            |              | •             |                  |                    |            |            |              | •                |                  |                    |            |           |             | •            |                 |                   |           |
| 5         | Spring, Low Range              |            |              | •             |                  |                    |            |            |              | •                |                  |                    |            |           |             | •            |                 |                   |           |
| 6         | Plunger Washer, 610XL          |            |              |               |                  |                    | •          |            |              |                  |                  |                    | •          |           |             |              |                 |                   | •         |
| 7         | Seat Washer                    | •          | •            | •             |                  |                    | •          | •          | •            | •                |                  |                    | •          | •         | •           | •            |                 |                   | •         |
| /         | Seat Washer, High Temp         |            |              |               | •                | •                  |            |            |              |                  | •                | •                  |            |           |             |              | •               | •                 |           |
| 8         | Washer, Plunger Stem           | •          | •            | •             | •                | •                  | •          | •          | •            | •                | •                | •                  | •          | •         | •           | •            | •               | •                 | •         |
| 9         | Gasket, Seat                   | •          | •            | •             | •                | •                  | •          | •          | •            | •                | •                | •                  | •          | •         | •           | •            | •               | •                 | •         |
|           | Union Gasket                   | •          | •            | •             |                  |                    | •          | •          | •            | •                |                  |                    | •          | •         | •           | •            |                 |                   | •         |
| 10        | Union Gasket, High Temp        |            |              |               | •                | •                  |            |            |              |                  | •                | •                  |            |           |             |              | •               | •                 |           |
|           | O-Ring, Stem                   | •          | •            | •             |                  |                    | •          | •          | •            | •                |                  |                    | •          | •         | •           | •            |                 |                   | •         |
| 11        | O-Ring, Stem, High Temp        |            |              |               | •                | •                  |            |            |              |                  | •                | •                  |            |           |             |              | •               | •                 |           |
| 12        | Stem                           | •          | •            | •             | •                | •                  | •          | •          | •            | •                | •                | •                  | •          | •         | •           | •            | •               | •                 | •         |
| 13        | Diaphragm, Teflon              |            |              |               | •                | •                  |            |            |              |                  | •                | •                  |            |           |             |              | •               | •                 |           |
|           | Diaphragm                      | •          | •            | •             | •                | •                  |            | •          | •            | •                | •                | •                  |            | •         | •           | •            | •               | •                 |           |
| 14        | Diaphragm, High Inlet Pressure |            |              |               |                  |                    | •          |            |              |                  |                  |                    | •          |           |             |              |                 |                   | •         |
|           | Diaphragm Disc                 | •          | •            | •             |                  |                    | •          | •          | •            | •                |                  |                    | •          | •         | •           | •            |                 |                   | •         |
| 15        | Diaphragm Disc, SS             |            |              |               | •                | •                  |            |            |              |                  | •                | •                  |            |           |             |              | •               | •                 |           |
|           | Bolt/Nut                       | •          | •            | •             |                  |                    | •          | •          | •            | •                |                  |                    | •          | •         | •           | •            |                 |                   | •         |
| 16        | Bolt/Nut, SS                   |            |              |               | •                | •                  |            |            |              |                  | •                | •                  |            |           |             |              | •               | •                 |           |
| 17        | Spring                         | •          |              |               | •                |                    |            | •          |              |                  | •                |                    |            | •         |             |              | •               |                   |           |
|           | Spring, High Range             |            | •            | •             |                  |                    | •          |            | •            | •                |                  |                    | •          |           | •           | •            |                 |                   | •         |
|           | Spring, High Range, SS         |            |              |               |                  | •                  |            |            |              |                  |                  | •                  |            |           |             |              |                 | •                 |           |
| 18        | Spring Disc                    | •          | •(x2)        | •(x2)         |                  |                    | •(x2)      | •          | •(x2)        | •(x2)            |                  |                    | •(x2)      | •         | •(x2)       | •(x2)        |                 |                   | •(x2)     |
|           | Spring Disc, SS                |            |              |               | •                | •(x2)              |            |            |              |                  | •                | •(x2)              |            |           |             |              | •               | •(x2)             |           |
|           | Friction Ring                  | •          | •            | •             |                  | . ,                | •          | •          | •            | •                |                  | . /                | •          | •         | •           | •            |                 | , ,               | •         |
| 19        | Friction Ring, SS              |            |              |               | •                | •                  |            |            |              |                  | •                | •                  |            |           |             |              | •               | •                 |           |
| 20        | Washer, Adjustment Bolt        |            |              |               | •                | •                  |            |            |              |                  | •                | •                  |            |           |             |              | •               | •                 |           |
| 21        | Locknut, SS                    |            |              |               | •                |                    |            |            |              |                  | •                |                    |            |           |             |              | •               |                   |           |
| 22        | Adjustment Bolt, SS            |            |              |               | •                |                    |            |            |              |                  | •                |                    |            |           |             |              | •               |                   |           |
| ~~        | Aujust none bolt, 35           |            |              |               | •                |                    |            |            |              |                  | •                |                    |            |           |             |              | •               |                   |           |

## Whole Goods (Available for individual sale) Item # Item Description Tailpiece Kit, NPT Female 1/2" 3/4" 1″ 12-TPKXL 34-TPKXL 1-TPKXL Tailpiece Kit, NPT Male 34-TPKXLM N/A 1-TPKXLM 12-TPKXLC Tailpiece Kit, Copper, Female 34-TPKXLC 1-TPKXLC Tailpiece Kit, Copper, Male N/A 34-TPKXLCM 1-TPKXLCM 23 Tailpiece Kit, Push Fit 12-TPKXLPF 34-TPKXLPF 1-TPKXLPF Tailpiece Kit, Press Fit 12-TPKXLPR 34-TPKXLPR 1-TPKXLPR Tailpiece Kit, PEX 12-TPKXLPEX 34-TPKXLPEX 1-TPKXLPEX Tailpiece Kit, PEXF1960 12-TPKXLPEXF1960 34-TPKXLPEXF1960 1-TPKXLPEXF1960 Tailpiece Kit, CPVC N/A 34-TPKCPVC 1-TPKCPVC 24 Strainer Cap 601-3XL 602-3XL 501-3XL-010F 603-3AXL-010F 602-3XL Main Cap 601-3XL 25 603-3AXL-010F Main Cap Low Pressure 601-3LLP 602-3XL 26 Seat 601-18 602-18 603-18