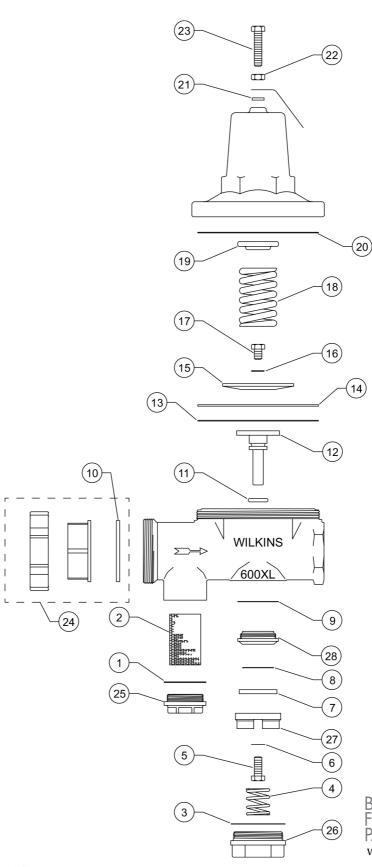

## **MODEL 600XL**

**Pressure Reducing Valves** – 1-1/4" to 2"

Parts Drawing

## **MODEL 600XL**

## **Pressure Reducing Valves** – 1-1/4" to 2"

| Repai | r Kit Components        |             |               | 1-1/4"         |                   |             |             | Com           | plete Repai<br>1-1/2″ | r Kits            |             |           |             | 2"           |                 |           |
|-------|-------------------------|-------------|---------------|----------------|-------------------|-------------|-------------|---------------|-----------------------|-------------------|-------------|-----------|-------------|--------------|-----------------|-----------|
|       | ·                       |             |               | 1-1/4          |                   |             |             |               | 1-1/2                 | ı — —             |             |           |             |              |                 |           |
| Item# | Item Description        | RK114-600XL | RK114-600XLHR | RK114-600XLHLR | RK114-600XLHTSTSC | RK114-610XL | RK112-600XL | RK112-600XLHR | RK112-600XLHLR        | RK112-600XLHTSTSC | RK112-610XL | RK2-600XL | RK2-600XLHR | RK2-600XLHLR | RK2-600XLHTSTSC | RK2-610XL |
| 1     | Gasket, Strainer Cap    | •           | •             | •              | •                 | •           | •           | •             | •                     | •                 | •           | •         | •           | •            | •               | •         |
| 2     | Screen                  | •           | •             | •              | •                 | •           | •           | •             | •                     | •                 | •           | •         | •           | •            | •               | •         |
| 3     | Gasket, Cap             | •           | •             | •              | •                 | •           | •           | •             | •                     | •                 | •           | •         | •           | •            | •               | •         |
| 4     | Spring, Low Range       |             |               | •              |                   |             |             |               | •                     |                   |             |           |             | •            |                 |           |
| 5     | Bolt, Plunger           | •           | •             | •              | •                 | •           | •           | •             | •                     | •                 | •           | •         | •           | •            | •               | •         |
| 6     | Washer, Plunger Bolt    | •           | •             | •              | •                 | •           | •           | •             | •                     | •                 | •           | •         | •           | •            | •               | •         |
| _     | Seat Washer             | •           | •             | •              |                   | •           | •           | •             | •                     |                   | •           | •         | •           | •            |                 | •         |
| 7     | Seat Washer, High Temp  |             |               |                | •                 |             |             |               |                       | •                 |             |           |             |              | •               |           |
| 8     | Washer, Stem            | •           | •             | •              | •                 | •           | •           | •             | •                     | •                 | •           | •         | •           | •            | •               | •         |
| 9     | Seat Gasket             |             |               |                |                   |             |             |               |                       |                   |             |           |             |              |                 |           |
| 10    | Union Gasket            | •           | •             | •              |                   | •           | •           | •             | •                     |                   | •           | •         | •           | •            |                 | •         |
| 10    | Union Gasket, High Temp |             |               |                | •                 |             |             |               |                       | •                 |             |           |             |              | •               |           |
| -11   | O-Ring, Stem            | •           | •             | •              |                   | •           | •           | •             | •                     |                   | •           | •         | •           | •            |                 | •         |
| 11    | O-Ring, Stem, High Temp |             |               |                | •                 |             |             |               |                       | •                 |             |           |             |              | •               |           |
| 12    | Stem                    | •           | •             | •              | •                 | •           | •           | •             | •                     | •                 | •           | •         | •           | •            | •               | •         |
| 13    | Diaphragm, Teflon       |             |               |                | •                 |             |             |               |                       | •                 |             |           |             |              | •               |           |
| 14    | Diaphragm               | •           | •             | •              | •                 | •           | •           | •             | •                     | •                 | •           | •         | •           | •            | •               | •         |
| 15    | Diaphragm Disc          | •           | •             | •              | •                 | •           | •           | •             | •                     | •                 | •           | •         | •           | •            | •               | •         |
| 16    | Washer, Diaphragm Bolt  |             |               |                |                   |             | •           | •             | •                     | •                 | •           |           |             |              |                 |           |
| 17    | Bolt, Diaphragm         | •           | •             | •              |                   | •           | •           | •             | •                     |                   | •           | •         | •           | •            |                 | •         |
| 17    | Bolt, Diaphragm, SS     |             |               |                | •                 |             |             |               |                       | •                 |             |           |             |              | •               |           |
|       | Spring                  | •           |               |                |                   |             | •           |               |                       |                   |             | •         |             |              |                 |           |
| 18    | Spring, High Range      |             | •             | •              |                   | •           |             | •             | •                     |                   | •           |           | •           | •            |                 | •         |
|       | Spring, SS              |             |               |                | •                 |             |             |               |                       | •                 |             |           |             |              | •               |           |
| 19    | Spring Disc             | •           | •             | •              | •                 | •           | •           | •             | •                     | •                 | •           | •         | •           | •            | •               | •         |
| 20    | Friction Ring           | •           | •             | •              | •                 | •           | •           | •             | •                     | •                 | •           |           |             |              |                 |           |
| 21    | Washer, Adjustment Bolt |             |               |                | •                 |             |             |               |                       | •                 |             |           |             |              | •               |           |
| 22    | Locknut, SS             |             |               |                | •                 |             |             |               |                       | •                 |             |           |             |              | •               |           |
| 23    | Adjustment Bolt, SS     |             |               |                | •                 |             |             |               |                       | •                 |             |           |             |              |                 |           |

| Whole Goods (Available for individual sale) |                               |               |                |               |  |  |  |  |
|---------------------------------------------|-------------------------------|---------------|----------------|---------------|--|--|--|--|
| Item#                                       | Item Description              | 1-1/4"        | 1-1/2"         | 2"            |  |  |  |  |
| 24                                          | Tailpiece Kit, NPT Female     | 114-TPKXL     | 112-TPKXL      | 2-TPKXL       |  |  |  |  |
|                                             | Tailpiece Kit, Copper, Female | 114-TPKXLC    | 112-TPKXLC     | 2-TPKXLC      |  |  |  |  |
|                                             | Tailpiece Kit, Press Fit      | 114-TPKXLPR   | 112-TPKXLPR    | 2-TPKXLPR     |  |  |  |  |
| 25                                          | Strainer Cap                  | 603-3AXL-010F | 605A-3AXL-010F | 606A-3XL-010F |  |  |  |  |
| 26                                          | Main Cap                      | 604-3XL-010F  | 604-3XL-010F   | 606-3XL-010F  |  |  |  |  |
| 27                                          | Plunger                       | 604-34XL      | 605-34XL-010F  | 606-34XL-010F |  |  |  |  |
| 28                                          | Seat                          | 604-18        | 605-18         | 606-18        |  |  |  |  |