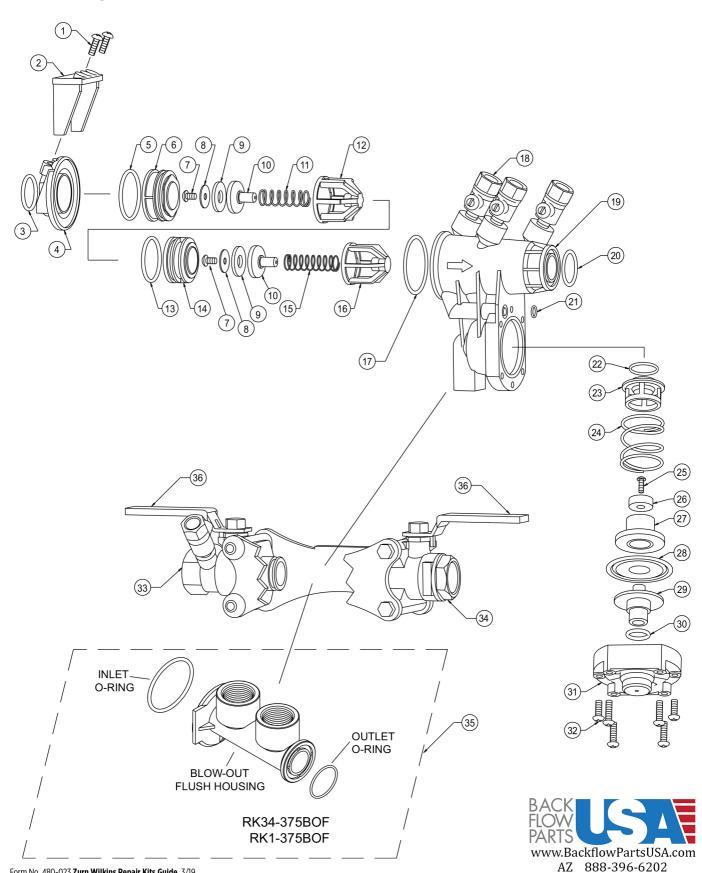

## **MODEL 375XL and 375**

909-316-7057

CA

**Reduced Pressure Principle** – Backflow Preventers 1/2" to 1" *Parts Drawing* 

## **MODEL 375XL and 375**

| Repair | Kit Components                    |               | 1/          | 2"            |             |               | 3/          | 4"            |             |          |           |           | 1/2'      | and :       | 3/4"          |                  |                |               |              |            |              |            |         |          | 1"       |          |            |              |                 |               |               |
|--------|-----------------------------------|---------------|-------------|---------------|-------------|---------------|-------------|---------------|-------------|----------|-----------|-----------|-----------|-------------|---------------|------------------|----------------|---------------|--------------|------------|--------------|------------|---------|----------|----------|----------|------------|--------------|-----------------|---------------|---------------|
| Item#  | Item Description                  | RK12-375XLBV1 | RK12-375BV1 | RK12-375XLBV2 | RK12-375BV2 | RK34-375XLBV1 | RK34-375BV1 | RK34-375XLBV2 | RK34-375BV2 | RK34-375 | RK34-375R | RK34-375V | RK34-375W | RK34-375B0F | RK34-375FLUSH | RK34-375-RVCOVER | RK34-375XLBVHD | RK34-375BVHD  | RK1-375XLBV1 | RK1-375BV1 | RK1-375XLBV2 | RK1-375BV2 | RK1-375 | RK1-375R | RK1-375V | RK1-375W | RK1-375B0F | RK1-375FLUSH | RK1-375-RVCOVER | RK1-375XLBVHD | RK1-375BVHD   |
| 1      | Wedge Screw                       |               |             |               |             |               |             |               |             |          |           |           | •(x2)     |             |               |                  |                |               |              |            |              |            |         |          |          | •(x2)    |            |              |                 |               |               |
| 2      | Wedge                             |               |             |               |             |               |             |               |             |          |           |           | •         |             |               |                  |                |               |              |            |              |            |         |          |          | •        |            |              |                 |               |               |
| 3      | O-Ring, Sleeve                    | •             | •           |               |             | •             | •           |               |             | •        | •         |           | •         |             |               |                  |                |               | •            | •          |              |            | •       | •        |          | •        |            |              |                 |               |               |
| 4      | Sleeve                            |               |             |               |             |               |             |               |             |          |           |           | •         |             |               |                  |                |               |              |            |              |            |         |          |          | •        |            |              |                 |               |               |
| 5      | O-Ring, #1 Check Seat             |               |             |               |             |               |             |               |             | •        | •         | •         |           |             |               |                  |                |               |              |            |              |            | •       | •        | •        |          |            |              |                 |               |               |
| 6      | #1 Check Seat                     |               |             |               |             |               |             |               |             | •        |           | •         |           |             |               |                  |                |               |              |            |              |            | •       |          | •        |          |            |              |                 |               |               |
| 7      | Poppet Screw                      |               |             |               |             |               |             |               |             | ●(x2)    |           | ●(x2)     |           |             |               |                  |                |               |              |            |              |            | •(x2)   |          | ●(x2)    |          |            |              |                 |               |               |
| 8      | Check Seal Retainer               |               |             |               |             |               |             |               |             | ●(x2)    |           | ●(x2)     |           |             |               |                  |                |               |              |            |              |            | •(x2)   |          | •(x2)    |          |            |              |                 |               |               |
| 9      | Check Seal Ring                   |               |             |               |             |               |             |               |             | •(x2)    | •(x2)     | •(x2)     |           |             |               |                  |                |               |              |            |              |            | •(x2)   | •(x2)    | ●(x2)    |          |            |              |                 |               |               |
| 10     | Poppet                            |               |             |               |             |               |             |               |             | •(x2)    |           | ●(x2)     |           |             |               |                  |                |               |              |            |              |            | ●(x2)   |          | •(x2)    |          |            |              |                 |               |               |
| 11     | #1 Check Spring                   |               |             |               |             |               |             |               |             | •        |           | •         |           |             |               |                  |                |               |              |            |              |            | •       |          | •        |          |            |              |                 |               |               |
| 12     | #1 Check Spring Retainer          |               |             |               |             |               |             |               |             | •        |           |           |           |             |               |                  |                |               |              |            |              |            | •       |          |          |          |            |              |                 |               |               |
| 13     | O-Ring, #2 Check Seat             |               |             |               |             |               |             |               |             | •        | •         | •         |           |             |               |                  |                |               |              |            |              |            | •       | •        |          |          |            |              |                 |               |               |
| 14     | #2 Check Seat                     |               |             |               |             |               |             |               |             | •        |           | •         |           |             |               |                  |                |               |              |            |              |            | •       |          | •        |          |            |              |                 |               |               |
| 15     | #2 Check Spring                   |               |             |               |             |               |             |               |             |          |           | •         |           |             |               |                  |                |               |              |            |              |            |         |          |          |          |            |              |                 |               |               |
| 16     | #2 Check Spring Retainer          |               |             |               |             |               |             |               |             |          |           | •         |           |             |               |                  |                |               |              |            |              |            |         |          | •        |          |            |              |                 |               |               |
| 17     | O-Ring, Housing Inlet             |               |             |               |             |               |             |               |             |          |           | •         |           | •           | •             |                  |                |               |              |            |              |            |         | •        | •        |          |            | •            |                 |               |               |
| 18     | Test Cock                         |               |             |               |             |               |             |               |             |          |           | •(x3)     |           |             |               |                  |                |               |              |            |              |            |         |          | •(x3)    |          |            |              |                 |               |               |
| 19     | Check Housing                     |               |             |               |             |               |             |               |             |          |           | •         |           |             |               |                  |                |               |              |            |              |            |         |          | •        |          |            |              |                 |               |               |
| 20     | O-Ring, Housing Outlet            |               |             |               |             |               |             | •             | •           |          |           |           |           |             | •             |                  |                |               |              |            |              |            |         |          |          |          |            |              |                 |               |               |
| 21     | O-Ring, Relief Valve Cover        |               |             |               |             |               |             |               |             |          |           |           |           |             |               |                  |                |               |              |            |              |            |         | •        |          |          |            |              |                 |               |               |
| 22     | O-Ring, Relief Valve Seat         |               |             |               |             |               |             |               |             |          |           |           |           |             |               |                  |                |               |              |            |              |            |         |          |          |          |            |              |                 |               |               |
| 23     | Relief Valve Seat                 |               |             |               |             |               |             |               |             |          |           | •         |           |             |               |                  |                |               |              |            |              |            | •       |          |          |          |            |              |                 |               |               |
| 24     | Relief Valve Spring               |               |             |               |             |               |             |               |             |          |           |           |           |             |               |                  |                |               |              |            |              |            |         |          |          |          |            |              |                 |               |               |
| 25     | Relief Valve Seal Retaining Screw |               |             |               |             |               |             |               |             |          |           |           |           |             |               |                  |                |               |              |            |              |            |         |          |          |          |            |              |                 |               |               |
| 26     | Relief Valve Seal Ring            |               |             |               |             |               |             |               |             |          |           |           |           |             |               |                  |                |               |              |            |              |            |         | •        |          |          |            |              |                 |               |               |
| 27     | Relief Valve Lower Plunger        |               |             |               |             |               |             |               |             |          |           |           |           |             |               |                  |                |               |              |            |              |            |         |          |          |          |            |              |                 |               |               |
| 28     | Diaphragm                         |               |             |               |             |               |             |               |             | •        |           |           |           |             |               |                  |                |               |              |            |              |            |         |          |          |          |            |              |                 |               |               |
| 29     | Relief Valve Upper Plunger        |               |             |               |             |               |             |               |             |          |           |           |           |             |               |                  |                |               |              |            |              |            |         |          |          |          |            |              |                 |               |               |
| 30     | O-Ring, Relief Valve Stem         |               |             |               |             |               |             |               |             | •        | •         | •         |           |             |               |                  |                |               |              |            |              |            | •       | •        |          |          |            |              |                 |               |               |
| 31     | Relief Valve Cover                |               |             |               |             |               |             |               |             |          |           | •         |           |             |               |                  |                |               |              |            |              |            |         |          |          |          |            |              |                 |               |               |
|        | Relief Valve Cover Screw, Short   |               |             |               |             |               |             |               |             |          |           | •(x2)     |           |             |               |                  |                |               |              |            |              |            |         |          | •(x2)    |          |            |              | <u> </u>        |               |               |
| 32     | Relief Valve Cover Screw, Long    |               |             |               |             |               |             |               |             |          |           | •(x4)     |           |             |               |                  |                |               |              |            |              |            |         |          | •(x4)    |          |            |              |                 |               |               |
|        | Inlet Ball Valve, 375XL           |               |             |               |             |               |             |               |             |          |           | *(N-I)    |           |             |               |                  |                |               |              |            |              |            |         |          | -(//     |          |            |              |                 |               |               |
| 33     | Inlet Ball Valve, 375             |               |             |               |             |               |             |               |             |          |           |           |           |             |               |                  |                |               | _            | •          |              |            |         |          |          |          |            |              |                 |               |               |
|        | Outlet Ball Valve, 375XL          |               | Ť           |               |             |               | Ť           |               |             |          |           |           |           |             |               |                  |                |               |              |            |              |            |         |          |          |          |            |              |                 |               |               |
| 34     | Outlet Ball Valve, 375            |               |             |               |             |               |             |               |             |          |           |           |           |             |               |                  |                |               |              |            | ·            |            |         |          |          |          |            |              |                 |               | -             |
|        | Housing, Blow-Out/Flush           |               |             |               | Ť           |               |             |               | -           |          |           |           |           |             |               |                  |                |               |              |            |              |            |         |          |          |          |            |              |                 |               |               |
| 35     | Flush Hose Assembly               |               |             |               |             |               |             |               |             |          |           |           |           | •           | •             |                  |                |               |              |            |              |            |         |          |          |          | •          | •            |                 |               | -             |
|        | Green Ball Valve Handle and Nut   |               |             |               |             |               |             |               |             |          |           |           |           |             | •             |                  | •(x2)          |               |              |            |              |            |         |          |          |          |            | •            |                 | •(x2)         |               |
| 36     | Blue Ball Valve Handle and Nut    |               |             |               |             |               |             |               |             |          |           |           |           |             |               |                  | <b>-</b> (XZ)  | •(x2)         |              |            |              |            |         |          |          |          |            |              |                 | <b>-</b> (XZ) | •(x2)         |
|        |                                   |               |             |               |             |               |             |               |             |          |           |           | •(x3)     |             |               |                  |                | <b>→</b> (XZ) |              |            |              |            |         |          | •(x3)    |          |            |              |                 |               | <b>-</b> (XZ) |
|        | Test Cock Cap Plug                |               |             |               |             |               |             |               |             |          |           |           | ●(X3)     |             |               |                  |                |               |              |            |              |            |         |          | •(X2)    |          |            |              |                 |               |               |