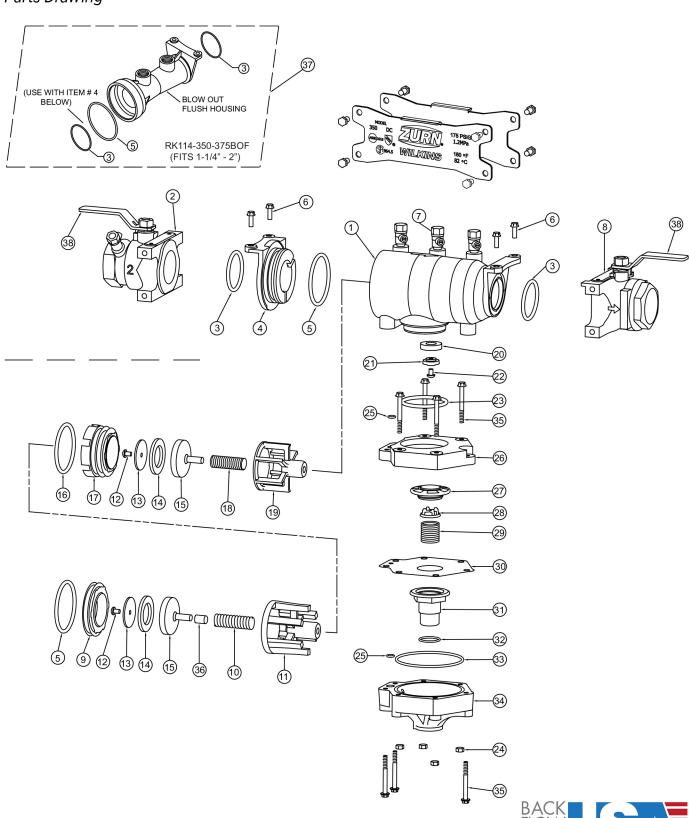

## **MODEL 375XL and 375**

| Repair Kit Components |                                  | 1-1/4"         |              |                |              | 1-1/2"        |                 |                |              | 2"             |              |               |                 |              |            | 1-1/4" - 2"  |            |             |               |            |                  |                    |           |            |
|-----------------------|----------------------------------|----------------|--------------|----------------|--------------|---------------|-----------------|----------------|--------------|----------------|--------------|---------------|-----------------|--------------|------------|--------------|------------|-------------|---------------|------------|------------------|--------------------|-----------|------------|
| Item#                 | Item Description                 | RK114-375XLBV1 | RK114-375BV1 | RK114-375XLBV2 | RK114-375BV2 | RK114-375BVHD | RK114-375XLBVHD | RK112-375XLBV1 | RK112-375BV1 | RK112-375XLBV2 | RK112-375BV2 | RK112-375BVHD | RK112-375XLBVHD | RK2-375XLBV1 | RK2-375BV1 | RK2-375XLBV2 | RK2-375BV2 | RK2-375BVHD | RK2-375XLBVHD | RK114-375V | RK114-350-375B0F | RK114-350-375FLUSH | RK114-375 | RK114-375R |
| 1                     | Pressure Vessel                  |                |              |                |              |               |                 |                |              |                |              |               |                 |              |            |              |            |             |               | •          |                  |                    |           |            |
| 2                     | Integral Inlet Ball Valve 375XL  | •              |              |                |              |               |                 | •              |              |                |              |               |                 | •            |            |              |            |             |               |            |                  |                    |           |            |
| 2                     | Integral Inlet Ball Valve 375    |                | •            |                |              |               |                 |                | •            |                |              |               |                 |              | •          |              |            |             |               |            |                  |                    |           |            |
| 3                     | O-Ring, Ball Valve               | •              |              | •              |              |               |                 | •              | •            |                |              |               |                 | •            | •          |              | •          |             |               | •(x2)      | •(x2)            | •(x2)              | •(x2)     | •(x2)      |
| 4                     | Sleeve                           |                |              |                |              |               |                 |                |              |                |              |               |                 |              |            |              |            |             |               | •          |                  |                    |           |            |
| 5                     | O-Ring, Sleeve/#1 Seat           |                |              |                |              |               |                 |                |              |                |              |               |                 |              |            |              |            |             |               | •(x2)      |                  | •                  | ●(x2)     | •(x2)      |
| 6                     | Bolt, Sleeve                     |                |              |                |              |               |                 |                |              |                |              |               |                 |              |            |              |            |             |               | ●(x4)      |                  |                    |           |            |
| 7                     | Test Cocks                       |                |              |                |              |               |                 |                |              |                |              |               |                 |              |            |              |            |             |               | •(x3)      |                  |                    |           |            |
| 8                     | Integral Outlet Ball Valve 375XL |                |              |                |              |               |                 |                |              |                |              |               |                 |              |            | •            |            |             |               |            |                  |                    |           |            |
| 8                     | Integral Outlet Ball Valve 375   |                |              |                |              |               |                 |                |              |                |              |               |                 |              |            |              |            |             |               |            |                  |                    |           |            |
| 9                     | Seat #1                          |                |              |                |              |               |                 |                |              |                |              |               |                 |              |            |              |            |             |               | •          |                  |                    | •         |            |
| 10                    | Spring #1                        |                |              |                |              |               |                 |                |              |                |              |               |                 |              |            |              |            |             |               |            |                  |                    | •         |            |
| 11                    | Spring Retainer #1               |                |              |                |              |               |                 |                |              |                |              |               |                 |              |            |              |            |             |               |            |                  |                    |           |            |
| 12                    | Bolt, Seat                       |                |              |                |              |               |                 |                |              |                |              |               |                 |              |            |              |            |             |               | •(x2)      |                  |                    | •(x2)     |            |
| 13                    | Seal Retainer                    |                |              |                |              |               |                 |                |              |                |              |               |                 |              |            |              |            |             |               | •(x2)      |                  |                    | •(x2)     |            |
| 14                    | Seal Washer                      |                |              |                |              |               |                 |                |              |                |              |               |                 |              |            |              |            |             |               | •(x2)      |                  |                    | •(x2)     | •(x2       |
| 15                    | Poppet                           |                |              |                |              |               |                 |                |              |                |              |               |                 |              |            |              |            |             |               | •(x2)      |                  |                    | •(x2)     | -(//2,     |
| 16                    | O-Ring, #2 Seat                  |                |              |                |              |               |                 |                |              |                |              |               |                 |              |            |              |            |             |               | •          |                  |                    | •         |            |
| 17                    | Seat #2                          |                |              |                |              |               |                 |                |              |                |              |               |                 |              |            |              |            |             |               | •          |                  |                    | •         |            |
| 18                    | Spring #2                        |                |              |                |              |               |                 |                |              |                |              |               |                 |              |            |              |            |             |               | •(x2)      |                  |                    | •         |            |
| 19                    | Spring #2 Spring Retainer #2     |                |              |                |              |               |                 |                |              |                |              |               |                 |              |            |              |            |             |               | • (٨2)     |                  |                    | •         |            |
| 20                    | Seal Washer, Relief Valve        |                |              |                |              |               |                 |                |              |                |              |               |                 |              |            |              |            |             |               | •          |                  |                    | •         |            |
| 21                    | Seal Retainer, Relief Valve      |                |              |                |              |               |                 |                |              |                |              |               |                 |              |            |              |            |             |               | •          |                  |                    | ·         | Ť          |
| 22                    | Bolt, Relief Valve               |                |              |                |              |               |                 |                |              |                |              |               |                 |              |            |              |            |             |               | •          |                  |                    | •         |            |
| 23                    | O-Ring, Relief Valve             |                |              |                |              |               |                 |                |              |                |              |               |                 |              |            |              |            |             |               | •          |                  |                    | _         |            |
| 24                    |                                  |                |              |                |              |               |                 |                |              |                |              |               |                 |              |            |              |            |             |               | •          |                  |                    | •         | •          |
| 25                    | Nut, Relief Valve                |                |              |                |              |               |                 |                |              |                |              |               |                 |              |            |              |            |             |               |            |                  |                    | -(-2)     | -6.2       |
| 26                    | O-Ring, Sensing Port             |                |              |                |              |               |                 |                |              |                |              |               |                 |              |            |              |            |             |               | •(x2)      |                  |                    | •(x2)     | •(x2       |
| 27                    | Body, Relief Valve               |                |              |                |              |               |                 |                |              |                |              |               |                 |              |            |              |            |             |               | •          |                  |                    |           |            |
| 28                    | Seat, Relief Valve               |                |              |                |              |               |                 |                |              |                |              |               |                 |              |            |              |            |             |               |            |                  |                    | •         |            |
|                       | Spring Guide, Relief Valve       |                |              |                |              |               |                 |                |              |                |              |               |                 |              |            |              |            |             |               | •          |                  |                    | •         |            |
| 29                    | Spring, Relief Valve             |                |              |                |              |               |                 |                |              |                |              |               |                 |              |            |              |            |             |               | •          |                  |                    | •         |            |
| 30                    | Diaphragm  Plugger Police Volve  |                |              |                |              |               |                 |                |              |                |              |               |                 |              |            |              |            |             |               | •          |                  |                    | •         | •          |
| 31                    | Plunger, Relief Valve            |                |              |                |              |               |                 |                |              |                |              |               |                 |              |            |              |            |             |               | •          |                  |                    | •         |            |
| 32                    | O-Ring, Plunger                  |                | -            |                |              |               |                 |                |              |                |              |               |                 |              |            |              |            |             |               | •          |                  |                    | •         | •          |
| 33                    | O-Ring, Relief Valve Cover       |                |              |                |              |               |                 |                |              |                |              |               |                 |              |            |              |            |             |               | •          |                  |                    | •         | •          |
| 34                    | Cover, Relief Valve              |                |              |                |              |               |                 |                |              |                |              |               |                 |              |            |              |            |             |               | •          |                  |                    |           |            |
| 35                    | Bolt, Cover                      |                |              |                |              |               |                 |                |              |                |              |               |                 |              |            |              |            |             |               | •          |                  |                    |           |            |
| 36                    | Spacer, #1                       |                |              |                |              |               |                 |                |              |                |              |               |                 |              |            |              |            |             |               | •          |                  |                    | •         |            |
| 37                    | Body, Blow Out/Flush             |                |              |                |              |               |                 |                |              |                |              |               |                 |              |            |              |            |             |               |            | •                | •                  |           |            |
|                       | Flush Hose Assembly              |                |              |                |              |               |                 |                |              |                |              |               |                 |              |            |              |            |             |               |            |                  | •                  |           |            |
| 38                    | Green Ball Valve Handle and Nut  |                |              |                |              |               | •(x2)           |                |              |                |              |               | ●(x2)           |              |            |              |            | ●(x2)       |               |            |                  |                    |           |            |
| 999, 177              | Blue Ball Valve Handle and Nut   |                |              |                |              | •(x2)         |                 |                |              |                |              | •(x2)         |                 |              |            |              |            |             | ●(x2)         |            |                  |                    |           |            |

| Whole | Whole Goods (Available for individual sale) |        |          |    |  |  |  |  |  |
|-------|---------------------------------------------|--------|----------|----|--|--|--|--|--|
| Item# | Item Description                            | 1-1/4" | 1-1/2"   | 2" |  |  |  |  |  |
| 7     | Test Cock                                   |        | 14-860XL |    |  |  |  |  |  |

| Item No.        | Repair Kit Description                           |
|-----------------|--------------------------------------------------|
|                 | 1-1/4"                                           |
| RK114-375XLBV1  | Inlet Ball Valve Repair Kit, 1-1/4" 375XL        |
| RK114-375BV1    | Inlet Ball Valve Repair Kit, 1-1/4" 375          |
| RK114-375XLBV2  | Outlet Ball Valve Repair Kit, 1-1/4" 375XL       |
| RK114-375BV2    | Outlet Ball Valve Repair Kit, 1-1/4" 375         |
| RK114-375BVHD   | Blue Ball Valve Handle Repair Kit, 1-1/4" 375    |
| RK114-375XLBVHD | Green Ball Valve Handle Repair Kit, 1-1/4" 375XL |
|                 |                                                  |

| Item No.        | Repair Kit Description                           |  |  |  |  |
|-----------------|--------------------------------------------------|--|--|--|--|
| 1-1/2"          |                                                  |  |  |  |  |
| RK112-375XLBV1  | Inlet Ball Valve Repair Kit, 1-1/2" 375XL        |  |  |  |  |
| RK112-375BV1    | Inlet Ball Valve Repair Kit, 1-1/2" 375          |  |  |  |  |
| RK112-375XLBV2  | Outlet Ball Valve Repair Kit, 1-1/2" 375XL       |  |  |  |  |
| RK112-375BV2    | Outlet Ball Valve Repair Kit, 1-1/2" 375         |  |  |  |  |
| RK112-375BVHD   | Blue Ball Valve Handle Repair Kit, 1-1/2" 375    |  |  |  |  |
| RK112-375XLBVHD | Green Ball Valve Handle Repair Kit, 1-1/2" 375XL |  |  |  |  |
| 2"              |                                                  |  |  |  |  |
| RK2-375XLBV1    | Inlet Ball Valve Repair Kit, 2" 375XL            |  |  |  |  |
| RK2-375BV1      | Inlet Ball Valve Repair Kit, 2" 375              |  |  |  |  |
| RK2-375XLBV2    | Outlet Ball Valve Repair Kit, 2" 375XL           |  |  |  |  |
| RK2-375BV2      | Outlet Ball Valve Repair Kit, 2" 375             |  |  |  |  |
| RK2-375BVHD     | Blue Ball Valve Handle Repair Kit, 2" 375        |  |  |  |  |
| RK2-375BVXLHD   | Green Ball Valve Handle Repair Kit, 2" 375XL     |  |  |  |  |

| Item No.           | Repair Kit Description                                     |  |  |  |  |  |  |
|--------------------|------------------------------------------------------------|--|--|--|--|--|--|
| 1-1/4" - 2"        |                                                            |  |  |  |  |  |  |
| RK114-375V         | Complete Pressure Vessel Repair Kit, 3/4"<br>375XL and 375 |  |  |  |  |  |  |
| RK114-350-375BOF   | Blow-Out/Flush Fitting Repair Kit, 3/4" 375XL and 375      |  |  |  |  |  |  |
| RK114-350-375FLUSH | Flush Kit, 3/4" 375XL and 375                              |  |  |  |  |  |  |
| RK114-375          | Check Repair Kit, 1-1/4" - 2" 375XL and 375                |  |  |  |  |  |  |
| RK114-375R         | Rubber Repair Kit, 3/4" 375XL and 375                      |  |  |  |  |  |  |
|                    |                                                            |  |  |  |  |  |  |