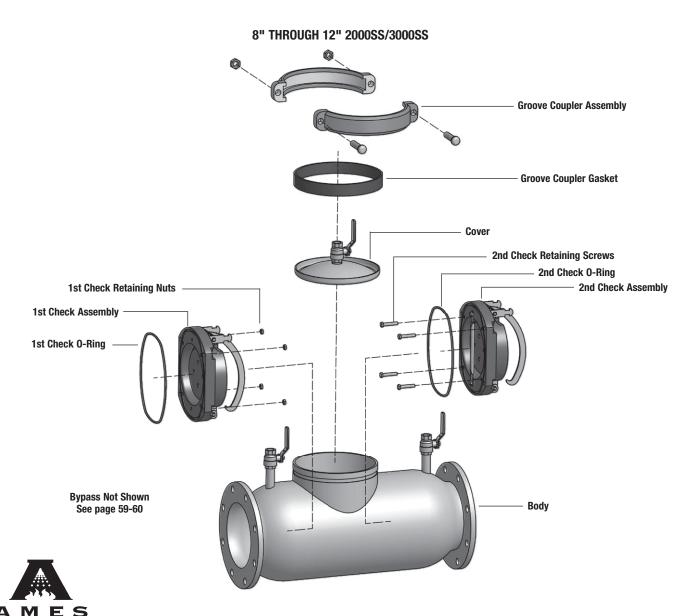

## Series 2000SS Double Check Valve Assembly 8" – 12" Series 3000SS Double Check Detector Assembly 8" – 12"

|              | ORDERING<br>CODE                                                              | KIT NO.               | SIZE     | LIST PRICE |
|--------------|-------------------------------------------------------------------------------|-----------------------|----------|------------|
|              | 2000SS,                                                                       | 3000SS 1st Check Kit  |          |            |
| LEAD<br>FREE | 7010099                                                                       | ARK 2000SS/3000SS CK1 | 8" - 12" | \$ 913.00  |
|              | Kit includes: 1st Check Assembly, Check O-Ring, Retaining Nuts (4), and Lube  |                       |          |            |
|              | 2000SS,                                                                       | 3000SS 2nd Check Kit  |          |            |
| LEAD<br>FREE | 7010102                                                                       | ARK 2000SS/3000SS CK2 | 8" - 12" | 913.00     |
|              | Kit includes: 2nd Check Assembly, Check O-Ring, Retaining Screws (4) and Lube |                       |          |            |
|              | Cover Ki                                                                      | it                    |          |            |
| LEAD<br>FREE | 7010093                                                                       | ARK SE/SS C           | 8" - 12" | 622.50     |

Kit includes: Cover, Groove Coupler and Gasket