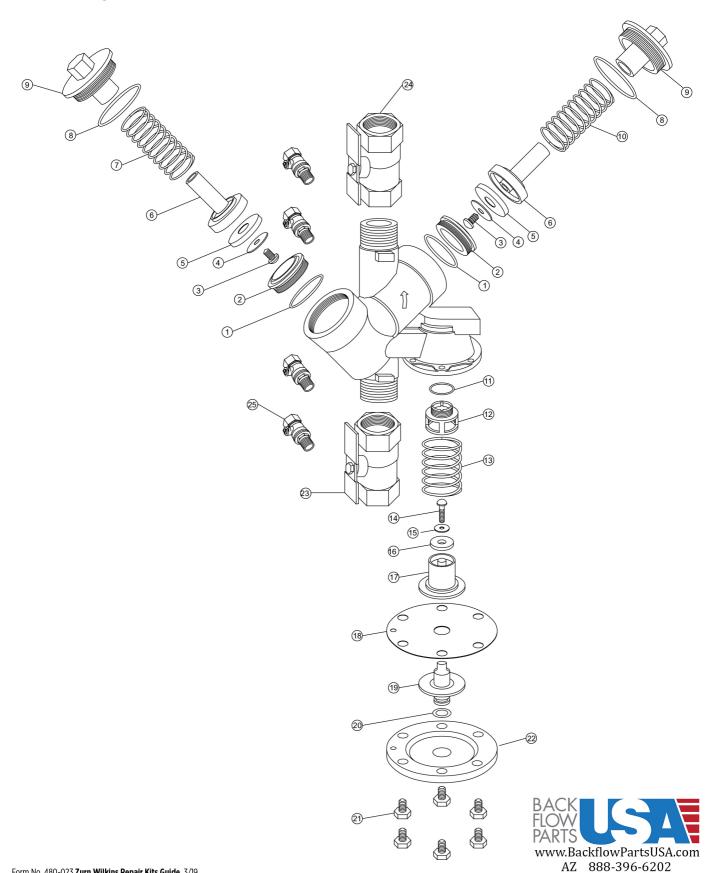

## MODEL 975XL2 and 975XL

CA 909-316-7057

**Reduced Pressure Principle** – Backflow Preventers 3/4" to 2" *Parts Drawing* 

## MODEL 975XL2 and 975XL

**Reduced Pressure Principle** – Backflow Preventers 3/4" to 2"

| Repair | Kit Components                  |            | 3/4" and 1" |             |              |             |               |               | 1-1/4" - 2"   |             |              |              |               |              |                |                |                |
|--------|---------------------------------|------------|-------------|-------------|--------------|-------------|---------------|---------------|---------------|-------------|--------------|--------------|---------------|--------------|----------------|----------------|----------------|
| Item#  | Item Description                | RK34-975XL | RK34-975XLC | RK34-975XLR | RK34-975XLSK | RK34-975XLA | RK34-CK-COVER | RK34-RV-COVER | RK34-975XLRVR | RK114-975XL | RK114-975XLC | RK114-975XLR | RK114-975XLSK | RK114-975XLA | RK114-CK-COVER | RK114-RV-COVER | RK114-975XLRVR |
| 1      | O-Ring, Check Seat              |            | ●(x2)       |             | •(x2)        | ●(x2)       |               |               |               |             | •(x2)        |              | •(x2)         | •(x2)        |                |                |                |
| 2      | Check Seat                      |            | •(x2)       |             | •(x2)        | •(x2)       |               |               |               |             | •(x2)        |              | •(x2)         | •(x2)        |                |                |                |
| 3      | Retaining Bolt                  |            | •(x2)       |             |              |             |               |               |               |             | •(x2)        |              |               |              |                |                |                |
| 4      | Seal Ring Retainer              |            | •(x2)       |             |              |             |               |               |               |             | •(x2)        |              |               |              |                |                |                |
| 5      | Seal Ring                       | ●(x2)      | •(x2)       | •(x2)       |              | ●(x2)       |               |               |               | •(x2)       | •(x2)        | •(x2)        |               | •(x2)        |                |                |                |
| 6      | Poppet                          |            | ●(x2)       |             |              |             |               |               |               |             | •(x2)        |              |               |              |                |                |                |
| 7      | #1 Check Spring                 | •          | •           |             |              | •           |               |               |               | •           | •            |              |               | •            |                |                |                |
| 8      | O-Ring, Cover                   | ●(x2)      | ●(x2)       | •(x2)       |              | ●(x2)       | •(x2)         |               |               | •(x2)       | •(x2)        | •(x2)        |               | •(x2)        | •(x2)          |                |                |
| 9      | Check Cover                     |            |             |             |              |             | •(x2)         |               |               |             |              |              |               |              | •(x2)          |                |                |
| 10     | #2 Check Spring                 | •          | •           |             |              | •           |               |               |               | •           | •            |              |               | •            |                |                |                |
| 11     | O-Ring, Relief Valve Seat       |            | •           |             | •            | •           |               |               |               |             | •            |              | •             | •            |                |                |                |
| 12     | Relief Valve Seat               |            | •           |             | •            | •           |               |               |               |             | •            |              | •             | •            |                |                |                |
| 13     | Relief Valve Spring             | •          | •           |             |              | •           |               |               |               | •           | •            |              |               | •            |                |                |                |
| 14     | Relief Valve Retaining Bolt     |            | •           |             |              |             |               |               |               |             | •            |              |               |              |                |                |                |
| 15     | Relief Valve Seal Ring Retainer |            | •           |             |              |             |               |               |               |             | •            |              |               |              |                |                |                |
| 16     | Relief Valve Seal Ring          | •          | •           | •           |              | •           |               |               | •             | •           | •            | •            |               | •            |                |                | •              |
| 17     | Relief Valve Lower Plunger      |            | •           |             |              |             |               |               |               |             | •            |              |               |              |                |                |                |
| 18     | Relief Valve Diaphragm          | •          | •           | •           |              | •           |               |               | •             | •           | •            | •            |               | •            |                |                | •              |
| 19     | Relief Valve Upper Plunger      |            | •           |             |              |             |               |               |               |             | •            |              |               |              |                |                |                |
| 20     | O-Ring, Relief Valve Stem       | •          | •           | •           |              | •           |               |               | •             | •           | •            | •            |               | •            |                |                | •              |
| 21     | Relief Valve Cover Bolt         |            |             |             |              |             |               | ●(x7)         |               |             |              |              |               |              |                | ●(x7)          |                |
| 22     | Relief Valve Cover              |            |             |             |              |             |               | •             |               |             |              |              |               |              |                | •              |                |
|        | RV and Check Seat Tool          |            |             |             |              | •           |               |               |               |             |              |              |               | •            |                |                |                |

| Whole Goods (Available for individual sale) |                           |           |          |                 |                       |          |  |  |
|---------------------------------------------|---------------------------|-----------|----------|-----------------|-----------------------|----------|--|--|
| Item#                                       | Item Description          | 3/4"      | 1"       | 1-1/4"          | 1-1/2"                | 2"       |  |  |
| 23                                          | Ball Valve, Tapped 975XL2 | 34-850TXL | 1-850TXL | 114-850TXL      | 112-850TXL            | 2-850TXL |  |  |
|                                             | Ball Valve, Tapped 975XL  | 34-850T   | 1-850T   | 114-850T        | 112-850T              | 2-850T   |  |  |
|                                             | Butterfly Valve, Tapped   | N/A       | 4        | 114-49BRXLT     | 4-49BRXLT 112-49BRXLT |          |  |  |
| 24                                          | Ball Valve, 975XL2        | 34-850XL  | 1-850XL  | 114-850XL       | 112-850XL             | 2-850XL  |  |  |
|                                             | Ball Valve, 975XL         | 34-850    | 1-850    | 114-850         | 112-850               | 2-850    |  |  |
|                                             | Butterfly Valve           | N/A       | 4        | 114-49BRXL      | 112-49BRXL            | 2-49BRXL |  |  |
| 25                                          | Test Cock                 | 18-8      | 60       | 14-860          |                       |          |  |  |
|                                             | Check Seat Tool (x6)      | BRK34-SE  | ATTOOL   | BRK114-SEATTOOL |                       |          |  |  |