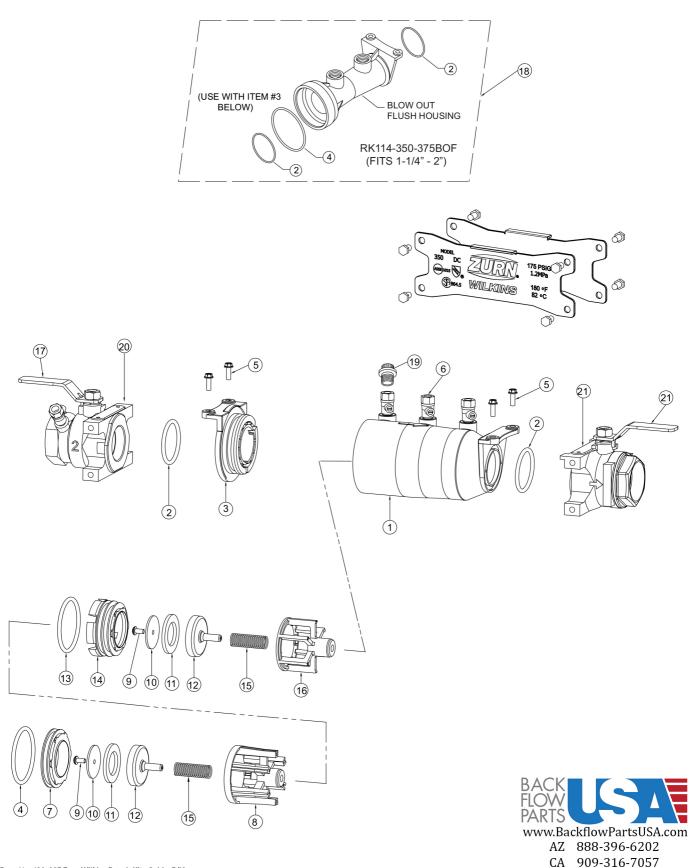

## MODEL 350XL and 350

Double Check – Backflow Preventers 1-1/4" to 2"

| Repair Kit Components |                                 | 1-1,            | 1-1/4″        |                 | 1-1/2″        |               | 2″          |           | 1-1/4" - 2" |            |                  |                    |
|-----------------------|---------------------------------|-----------------|---------------|-----------------|---------------|---------------|-------------|-----------|-------------|------------|------------------|--------------------|
| ltem #                | Item Description                | RK114-375XLBVHD | RK114-375BVHD | RK112-375XLBVHD | RK112-375BVHD | RK2-375XLBVHD | RK2-375BVHD | RK114-350 | RK114-350R  | RK114-350V | RK114-350-375B0F | RK114-350-375FLUSH |
| 1                     | Pressure Vessel                 |                 |               |                 |               |               |             |           |             | •          |                  |                    |
| 2                     | O-Ring, Ball Valve              |                 |               |                 |               |               |             | ●(x2)     | ● (x2)      | ●(x2)      | ● (x2)           | ●(x2)              |
| 3                     | Sleeve                          |                 |               |                 |               |               |             |           |             | •          |                  |                    |
| 4                     | O-Ring, Sleeve/#1 Seat          |                 |               |                 |               |               |             | • (x2)    | • (x2)      | ●(x2)      | •                | •                  |
| 5                     | Bolt, Sleeve                    |                 |               |                 |               |               |             |           |             | ●(x4)      |                  |                    |
| 6                     | Test Cocks                      |                 |               |                 |               |               |             |           |             | ●(x3)      |                  |                    |
| 7                     | Seat #1                         |                 |               |                 |               |               |             | •         |             | •          |                  |                    |
| 8                     | Spring Retainer #1              |                 |               |                 |               |               |             | •         |             | •          |                  |                    |
| 9                     | Bolt, Seat                      |                 |               |                 |               |               |             | ●(x2)     |             | ●(x2)      |                  |                    |
| 10                    | Seal Retainer                   |                 |               |                 |               |               |             | ●(x2)     |             | ●(x2)      |                  |                    |
| 11                    | Seal Washer                     |                 |               |                 |               |               |             | ●(x2)     | ● (x2)      | ●(x2)      |                  |                    |
| 12                    | Poppet                          |                 |               |                 |               |               |             | ●(x2)     |             | ●(x2)      |                  |                    |
| 13                    | O-Ring, #2 Seat                 |                 |               |                 |               |               |             | •         | •           | •          |                  |                    |
| 14                    | Seat #2                         |                 |               |                 |               |               |             | •         |             | ٠          |                  |                    |
| 15                    | Spring                          |                 |               |                 |               |               |             | ●(x2)     |             | ●(x2)      |                  |                    |
| 16                    | Spring Retainer #2              |                 |               |                 |               |               |             | •         |             | •          |                  |                    |
| 17                    | Green Ball Valve Handle and Nut | ●(x2)           |               | ●(x2)           |               | ●(x2)         |             |           |             |            |                  |                    |
|                       | Blue Ball Valve Handle and Nut  |                 | ● (x2)        |                 | ●(x2)         |               | ●(x2)       |           |             |            |                  |                    |
| 10                    | Housing, Blow-Out/Flush         |                 |               |                 |               |               |             |           |             |            | •                | •                  |
| 18                    | Flush Hose Assembly             |                 |               |                 |               |               |             |           |             |            |                  | •                  |
| 19                    | Test Cock Cap Plug              |                 |               |                 |               |               |             |           |             | •(x3)      |                  |                    |

| Whole Goods (Available for individual sale) |                          |           |           |           |  |  |
|---------------------------------------------|--------------------------|-----------|-----------|-----------|--|--|
| ltem #                                      | Item Description         | 1-1/4″    | 1-1/2″    | 2″        |  |  |
| 6                                           | Test Cock                |           | 14-860XL  |           |  |  |
| 20                                          | Inlet Ball Valve, 350XL  | 374-48AXL | 375-48AXL | 376-48AXL |  |  |
|                                             | Inlet Ball Valve, 350    | 374-48A   | 375-48A   | 376-48A   |  |  |
| 21                                          | Outlet Ball Valve, 350XL | 374-48BXL | 375-48BXL | 376-48BXL |  |  |
|                                             | Outlet Ball Valve, 350   | 374-48B   | 375-48B   | 376-48B   |  |  |