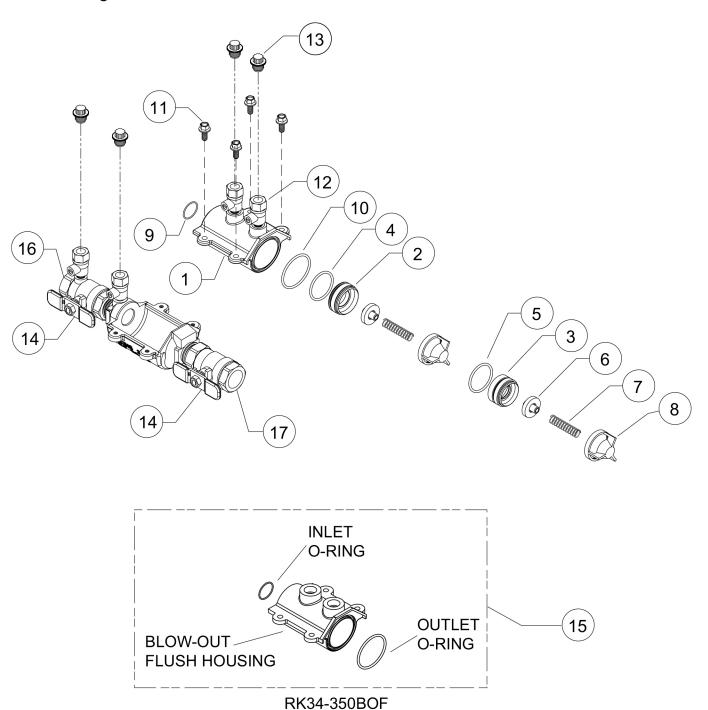

## MODEL 350XL and 350

**Double Check** – Backflow Preventers 3/4" and 1" Parts Drawing

**RK1-350BOF** 

## **MODEL 350XL and 350**

| Repair | Kit Components                  |          |           |           | 3/4"        |               |             |           |         |          |          | 1"         |              |            |          |
|--------|---------------------------------|----------|-----------|-----------|-------------|---------------|-------------|-----------|---------|----------|----------|------------|--------------|------------|----------|
| Item # | Item Description                | RK34-350 | RK34-350R | RK34-350V | RK34-350B0F | RK34-350FLUSH | RK34-BVHDXL | RK34-BVHD | RK1-350 | RK1-350R | RK1-350V | RK1-350B0F | RK1-350FLUSH | RK1-BVHDXL | RK1-BVHD |
| 1      | Pressure Vessel                 |          |           | •         |             |               |             |           |         |          | •        |            |              |            |          |
| 2      | #1 Seat                         | •        |           | •         |             |               |             |           | •       |          | •        |            |              |            |          |
| 3      | #2 Seat                         | •        |           | •         |             |               |             |           | •       |          | •        |            |              |            |          |
| 4      | O-Ring #1 Seat                  | •        | •         | •         |             |               |             |           | •       | •        | •        |            |              |            |          |
| 5      | O-Ring #2 Seat                  | •        | •         | •         |             |               |             |           | •       | •        | •        |            |              |            |          |
| 6      | Poppet                          | ● (x2)   | ● (x2)    | ● (x2)    |             |               |             |           | ● (x2)  | ● (x2)   | ● (x2)   |            |              |            |          |
| 7      | Spring                          | ● (x2)   |           | ● (x2)    |             |               |             |           | ● (x2)  |          | ● (x2)   |            |              |            |          |
| 8      | Sleeve                          | ● (x2)   |           | ● (x2)    |             |               |             |           | ● (x2)  |          | ● (x2)   |            |              |            |          |
| 9      | O-Ring, Housing Inlet           | •        | •         | •         |             |               |             |           | •       | •        | •        | •          |              |            |          |
| 10     | O-Ring, Housing Outlet          | •        | •         | •         |             |               |             |           | •       | •        | •        | •          |              |            |          |
| 11     | Pressure Vessels Screws         |          |           | ● (x4)    |             |               |             |           |         |          | ● (x4)   |            |              |            |          |
| 12     | Test Cocks                      |          |           | ● (x2)    |             |               |             |           |         |          | ● (x2)   |            |              |            |          |
| 13     | Test Cock Cap Plug              |          |           | ● (x2)    |             |               |             |           |         |          | ● (x2)   |            |              |            |          |
| 14     | Blue Ball Valve Handle and Nut  |          |           |           |             |               |             | ● (x2)    |         |          |          |            |              |            | ● (x2)   |
| 14     | Green Ball Valve Handle and Nut |          |           |           |             |               | ● (x2)      |           |         |          |          |            |              | ● (x2)     |          |
| 15     | Blow-Out/Flush Housing          |          |           |           | •           | •             |             |           |         |          |          | •          | •            |            |          |
|        | O-Ring, Blow-Out Inlet          |          |           |           | •           | •             |             |           |         |          |          | •          | •            |            |          |
|        | O-Ring, Blow-Out Outlet         |          |           |           | •           | •             |             |           |         |          |          | •          | •            |            |          |
|        | Flush Hose Assembly             |          |           |           |             | •             |             |           |         |          |          |            | •            |            |          |