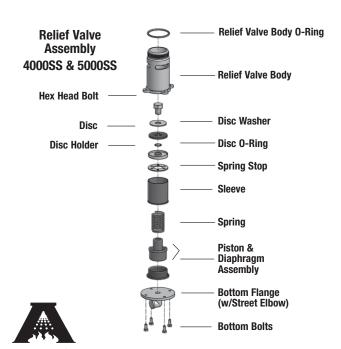

## Series 4000SS Reduced Pressure Zone Assembly 2½" – 10" Series 5000SS Reduced Pressure Detector Assembly 2½" – 10"

|                               | ORDERING<br>CODE                                                     | KIT NO.                                                          | SIZE         | LIST PRICE |  |
|-------------------------------|----------------------------------------------------------------------|------------------------------------------------------------------|--------------|------------|--|
| 4000SS, 5000SS 1st Check Kits |                                                                      |                                                                  |              |            |  |
| o iu                          | 7010107                                                              | ARK 4000SS/5000SS CK1                                            | 2 1/2" - 4"  | \$ 313.00  |  |
| E E                           | 7010108                                                              | ARK 4000SS/5000SS CK1                                            | 6"           | 336.00     |  |
| -1 [[                         | 7010109                                                              | ARK 4000SS/5000SS CK1                                            | 8" - 10"     | 1,426.00   |  |
|                               | Kit includes: 1                                                      | t includes: 1st Check, Check O-Ring, Retaining Nuts (4) and Lube |              |            |  |
|                               | 4000SS, 5000SS 2nd Check Kits                                        |                                                                  |              |            |  |
| o iu                          | 7010110                                                              | ARK 4000SS/5000SS CK2                                            | 2 1/2" - 4"  | 283.00     |  |
|                               | 7010111                                                              | ARK 4000SS/5000SS CK2                                            | 6"           | 301.50     |  |
| -16                           | 7010112                                                              | ARK 4000SS/5000SS CK2                                            | 8" - 10"     | 869.50     |  |
|                               | Kit includes: 2nd Check, Check O-Ring, Retaining Bolts (4) and Lube  |                                                                  |              |            |  |
|                               | Relief Va                                                            | lve Kit                                                          |              |            |  |
| LEAD<br>FREE                  | 7010114                                                              | ARK 4000SS/5000SS VT                                             | 2 1/2" - 10" | 1,090.00   |  |
|                               | Kit Includes: 0                                                      | Complete RV, RV O-Ring and Lube                                  |              |            |  |
|                               | Relief Va                                                            | lve Rubber Parts Kit                                             |              |            |  |
| LEAD<br>FREE                  | 7010113                                                              | ARK 4000SS/5000SS RV                                             | 2 1/2" - 10" | 173.00     |  |
|                               | Kit Includes: RV Diaphragm, Piston, RV Disc, RV Disc O-Ring and Lube |                                                                  |              |            |  |
|                               | Cover Kits                                                           |                                                                  |              |            |  |
| O iu                          | 7010090                                                              | ARK SS C                                                         | 2 1/2" - 4"  | 271.50     |  |
| EA                            | 7010091                                                              | ARK SS C                                                         | 6"           | 385.00     |  |
| -16                           | 7010093                                                              | ARK SE/SS C                                                      | 8" - 12"     | 592.50     |  |
|                               | Kit includes: Grooved Couple, and Gasket                             |                                                                  |              |            |  |
|                               | 4000BLT, 6000HMB Kits                                                |                                                                  |              |            |  |
| in                            | 7010115                                                              | ARK HMB/BLT CK1                                                  | 2 1/2" - 3"  | 313.00     |  |
| 표                             | 7010116                                                              | ARK HMB/BLT CK2                                                  | 2 1/2" - 3"  | 388.50     |  |
| LEAD FREE                     | 7010117                                                              | ARK HMB/BLT VT                                                   | 2 1/2" - 3"  | 1,253.00   |  |
| Š                             | 7010090                                                              | ARK SS C                                                         | 2 1/2" - 4"  | 271.50     |  |
|                               | 7017555                                                              | SUPPORT ROD, REPLACEMENT                                         |              | 345.50     |  |
| RV Sensing Hoses              |                                                                      |                                                                  |              |            |  |
| E S                           | 7013343                                                              | ARK 4000SS/5000SS RVH                                            | 2 1/2" - 6"  | 168.00     |  |
| H E                           | 7013522                                                              | ARK 4000SS/5000SS RVH                                            | 8" - 10"     | 183.00     |  |