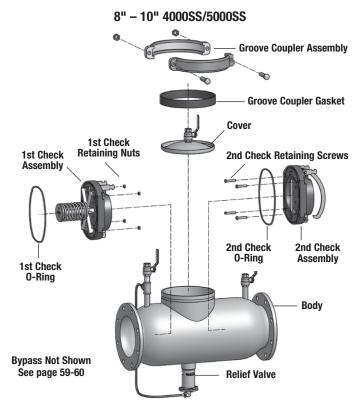

## Series 4000SS Reduced Pressure Zone Assembly 2½" – 10" Series 5000SS Reduced Pressure Detector Assembly 2½" – 10"

|                               | ORDERING<br>CODE                                                     | KIT NO.                                                          | SIZE         | LIST PRICE |  |
|-------------------------------|----------------------------------------------------------------------|------------------------------------------------------------------|--------------|------------|--|
| 4000SS, 5000SS 1st Check Kits |                                                                      |                                                                  |              |            |  |
| o iu                          | 7010107                                                              | ARK 4000SS/5000SS CK1                                            | 2 1/2" - 4"  | \$ 313.00  |  |
| E E                           | 7010108                                                              | ARK 4000SS/5000SS CK1                                            | 6"           | 336.00     |  |
| -1 [[                         | 7010109                                                              | ARK 4000SS/5000SS CK1                                            | 8" - 10"     | 1,426.00   |  |
|                               | Kit includes: 1                                                      | t includes: 1st Check, Check O-Ring, Retaining Nuts (4) and Lube |              |            |  |
|                               | 4000SS, 5000SS 2nd Check Kits                                        |                                                                  |              |            |  |
| o iu                          | 7010110                                                              | ARK 4000SS/5000SS CK2                                            | 2 1/2" - 4"  | 283.00     |  |
|                               | 7010111                                                              | ARK 4000SS/5000SS CK2                                            | 6"           | 301.50     |  |
| -16                           | 7010112                                                              | ARK 4000SS/5000SS CK2                                            | 8" - 10"     | 869.50     |  |
|                               | Kit includes: 2nd Check, Check O-Ring, Retaining Bolts (4) and Lube  |                                                                  |              |            |  |
|                               | Relief Va                                                            | lve Kit                                                          |              |            |  |
| LEAD<br>FREE                  | 7010114                                                              | ARK 4000SS/5000SS VT                                             | 2 1/2" - 10" | 1,090.00   |  |
|                               | Kit Includes: 0                                                      | Complete RV, RV O-Ring and Lube                                  |              |            |  |
|                               | Relief Va                                                            | lve Rubber Parts Kit                                             |              |            |  |
| LEAD<br>FREE                  | 7010113                                                              | ARK 4000SS/5000SS RV                                             | 2 1/2" - 10" | 173.00     |  |
|                               | Kit Includes: RV Diaphragm, Piston, RV Disc, RV Disc O-Ring and Lube |                                                                  |              |            |  |
|                               | Cover Kits                                                           |                                                                  |              |            |  |
| O iu                          | 7010090                                                              | ARK SS C                                                         | 2 1/2" - 4"  | 271.50     |  |
| EA                            | 7010091                                                              | ARK SS C                                                         | 6"           | 385.00     |  |
| -16                           | 7010093                                                              | ARK SE/SS C                                                      | 8" - 12"     | 592.50     |  |
|                               | Kit includes: Grooved Couple, and Gasket                             |                                                                  |              |            |  |
|                               | 4000BLT, 6000HMB Kits                                                |                                                                  |              |            |  |
| in                            | 7010115                                                              | ARK HMB/BLT CK1                                                  | 2 1/2" - 3"  | 313.00     |  |
| 표                             | 7010116                                                              | ARK HMB/BLT CK2                                                  | 2 1/2" - 3"  | 388.50     |  |
| LEAD FREE                     | 7010117                                                              | ARK HMB/BLT VT                                                   | 2 1/2" - 3"  | 1,253.00   |  |
| Š                             | 7010090                                                              | ARK SS C                                                         | 2 1/2" - 4"  | 271.50     |  |
|                               | 7017555                                                              | SUPPORT ROD, REPLACEMENT                                         |              | 345.50     |  |
| RV Sensing Hoses              |                                                                      |                                                                  |              |            |  |
| E S                           | 7013343                                                              | ARK 4000SS/5000SS RVH                                            | 2 1/2" - 6"  | 168.00     |  |
| H E                           | 7013522                                                              | ARK 4000SS/5000SS RVH                                            | 8" - 10"     | 183.00     |  |