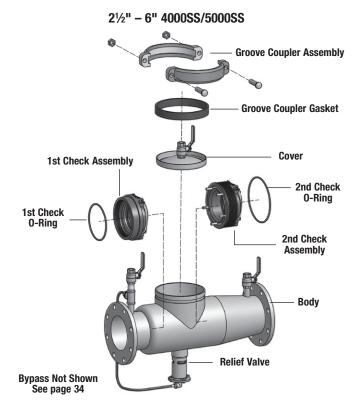

## Series 4000SS Reduced Pressure Zone Assembly 2½" – 10" Series 5000SS Reduced Pressure Detector Assembly 2½" – 10"

|                               | ORDERING<br>CODE                                                     | KIT NO.                                                          | SIZE         | LIST PRICE |  |
|-------------------------------|----------------------------------------------------------------------|------------------------------------------------------------------|--------------|------------|--|
| 4000SS, 5000SS 1st Check Kits |                                                                      |                                                                  |              |            |  |
| o iu                          | 7010107                                                              | ARK 4000SS/5000SS CK1                                            | 2 1/2" - 4"  | \$ 313.00  |  |
| E E                           | 7010108                                                              | ARK 4000SS/5000SS CK1                                            | 6"           | 336.00     |  |
| -1 [[                         | 7010109                                                              | ARK 4000SS/5000SS CK1                                            | 8" - 10"     | 1,426.00   |  |
|                               | Kit includes: 1                                                      | t includes: 1st Check, Check O-Ring, Retaining Nuts (4) and Lube |              |            |  |
|                               | 4000SS, 5000SS 2nd Check Kits                                        |                                                                  |              |            |  |
| o iu                          | 7010110                                                              | ARK 4000SS/5000SS CK2                                            | 2 1/2" - 4"  | 283.00     |  |
|                               | 7010111                                                              | ARK 4000SS/5000SS CK2                                            | 6"           | 301.50     |  |
| -16                           | 7010112                                                              | ARK 4000SS/5000SS CK2                                            | 8" - 10"     | 869.50     |  |
|                               | Kit includes: 2nd Check, Check O-Ring, Retaining Bolts (4) and Lube  |                                                                  |              |            |  |
|                               | Relief Va                                                            | lve Kit                                                          |              |            |  |
| LEAD<br>FREE                  | 7010114                                                              | ARK 4000SS/5000SS VT                                             | 2 1/2" - 10" | 1,090.00   |  |
|                               | Kit Includes: 0                                                      | Complete RV, RV O-Ring and Lube                                  |              |            |  |
|                               | Relief Va                                                            | lve Rubber Parts Kit                                             |              |            |  |
| LEAD<br>FREE                  | 7010113                                                              | ARK 4000SS/5000SS RV                                             | 2 1/2" - 10" | 173.00     |  |
|                               | Kit Includes: RV Diaphragm, Piston, RV Disc, RV Disc O-Ring and Lube |                                                                  |              |            |  |
|                               | Cover Kits                                                           |                                                                  |              |            |  |
| O iu                          | 7010090                                                              | ARK SS C                                                         | 2 1/2" - 4"  | 271.50     |  |
| EA                            | 7010091                                                              | ARK SS C                                                         | 6"           | 385.00     |  |
| -16                           | 7010093                                                              | ARK SE/SS C                                                      | 8" - 12"     | 592.50     |  |
|                               | Kit includes: Grooved Couple, and Gasket                             |                                                                  |              |            |  |
|                               | 4000BLT, 6000HMB Kits                                                |                                                                  |              |            |  |
| in                            | 7010115                                                              | ARK HMB/BLT CK1                                                  | 2 1/2" - 3"  | 313.00     |  |
| 표                             | 7010116                                                              | ARK HMB/BLT CK2                                                  | 2 1/2" - 3"  | 388.50     |  |
| LEAD FREE                     | 7010117                                                              | ARK HMB/BLT VT                                                   | 2 1/2" - 3"  | 1,253.00   |  |
| Š                             | 7010090                                                              | ARK SS C                                                         | 2 1/2" - 4"  | 271.50     |  |
|                               | 7017555                                                              | SUPPORT ROD, REPLACEMENT                                         |              | 345.50     |  |
| RV Sensing Hoses              |                                                                      |                                                                  |              |            |  |
| E S                           | 7013343                                                              | ARK 4000SS/5000SS RVH                                            | 2 1/2" - 6"  | 168.00     |  |
| H E                           | 7013522                                                              | ARK 4000SS/5000SS RVH                                            | 8" - 10"     | 183.00     |  |