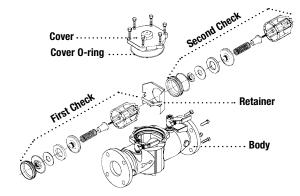

Kit consists of: cover, cover O-ring.

Kit consists of: seat, seat O-ring and cover O-ring.