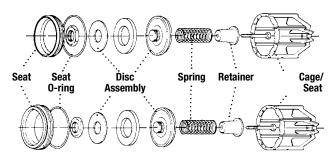

Kit consists of: seat, seat 0-ring, disc assembly, spring, spring retainer, check cage and cover 0-ring.